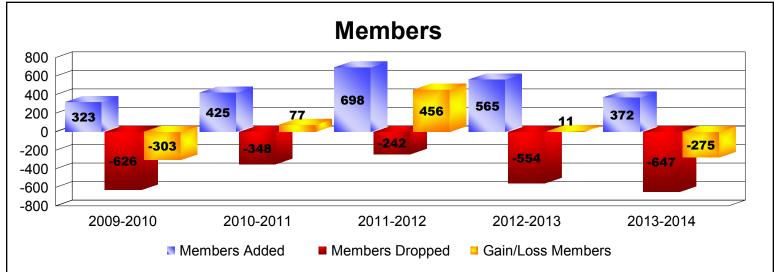

District 316 B

As of June 2014 Cumulative

| Year      | New<br>Clubs | Dropped<br>Clubs | Gain/<br>Loss<br>Clubs | New<br>Members | Charter<br>Members | Reinstate<br>Members | Transfer<br>Members | Total<br>Member<br>Added | Total<br>Members<br>Dropped | Gain/<br>Loss<br>Members |
|-----------|--------------|------------------|------------------------|----------------|--------------------|----------------------|---------------------|--------------------------|-----------------------------|--------------------------|
| 2009-2010 | 4            | 0                | 4                      | 146            | 108                | 58                   | 11                  | 323                      | -626                        | -303                     |
| 2010-2011 | 4            | 0                | 4                      | 284            | 113                | 26                   | 2                   | 425                      | -348                        | 77                       |
| 2011-2012 | 11           | 0                | 11                     | 409            | 258                | 21                   | 10                  | 698                      | -242                        | 456                      |
| 2012-2013 | 6            | -6               | 0                      | 363            | 143                | 51                   | 8                   | 565                      | -554                        | 11                       |
| 2013-2014 | 2            | -11              | -9                     | 280            | 52                 | 34                   | 6                   | 372                      | -647                        | -275                     |
| Average   | 5            | -3               | 2                      | 296            | 135                | 38                   | 7                   | 477                      | -483                        | -7                       |