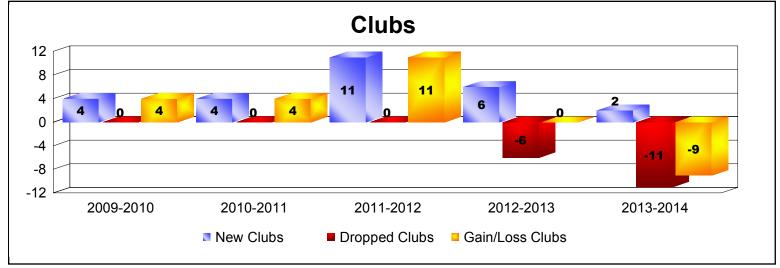

District 316 B

As of June 2014 Cumulative

| Year      | New<br>Clubs | Dropped<br>Clubs | Gain/<br>Loss<br>Clubs | New<br>Members | Charter<br>Members | Reinstate<br>Members | Transfer<br>Members | Total<br>Member<br>Added | Total<br>Members<br>Dropped | Gain/<br>Loss<br>Members |
|-----------|--------------|------------------|------------------------|----------------|--------------------|----------------------|---------------------|--------------------------|-----------------------------|--------------------------|
| 2009-2010 | 4            | 0                | 4                      | 146            | 108                | 58                   | 11                  | 323                      | -626                        | -303                     |
| 2010-2011 | 4            | 0                | 4                      | 284            | 113                | 26                   | 2                   | 425                      | -348                        | 77                       |
| 2011-2012 | 11           | 0                | 11                     | 409            | 258                | 21                   | 10                  | 698                      | -242                        | 456                      |
| 2012-2013 | 6            | -6               | 0                      | 363            | 143                | 51                   | 8                   | 565                      | -554                        | 11                       |
| 2013-2014 | 2            | -11              | -9                     | 280            | 52                 | 34                   | 6                   | 372                      | -647                        | -275                     |
| Average   | 5            | -3               | 2                      | 296            | 135                | 38                   | 7                   | 477                      | -483                        | -7                       |